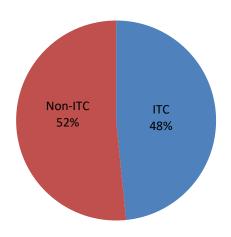

31 countries in COST MITOEAGLE

83 participants
MIP/MITOEAGLE Jurmala

#### 3. Budget for ITC:

The COST Association has undertaken to dedicate **50%** of the COST Association overall budget to activities involving researchers from ITCs

- to dedicate a minimum of 30% of reimbursement of travel and accommodation expenses to participants from ITC's to WG meetings
- to dedicate a minimum of **50%** of reimbursement of travel and accommodation expenses to participants from ITC's (preferentially ECIs) in other COST actions (training schools, long and short term scientific missions (STSMs), etc)
- √ 47% budget was used (GP2)
- ✓ 29% budget was used but there is still to be used (GP3 end of April2019)
- ✓ STSM hosting institution / STSM grants are balanced beetween NON-ITC and ITC
- ✓ ITC travel grants for Conferences