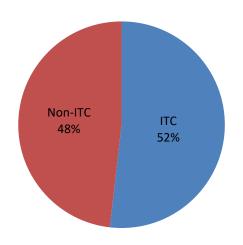

#### 3. Budget for ITC:

The COST Association has undertaken to dedicate **50%** of the COST Association overall budget to activities involving researchers from ITCs

- to dedicate a minimum of 30% of reimbursement of travel and accommodation expenses to participants from ITC's to WG meetings
- to dedicate a minimum of **50%** of reimbursement of travel and accommodation expenses to participants from ITC's (preferentially ECIs) in other COST actions (training schools, long and short term scientific missions (STSMs), etc)
- √ 47% budget was used (GP2)
- ✓ 29% budget was used but there is still to be used (GP3 end of April2019)
- ✓ STSM hosting institution / STSM grants are balanced beetween NON-ITC and ITC
- ✓ ITC travel grants for Conferences